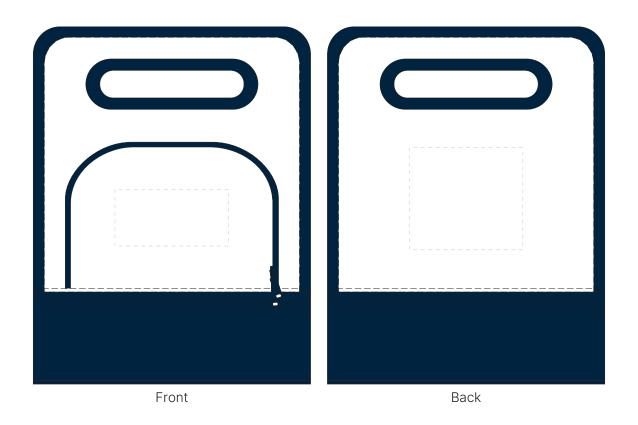

# JOB NO. XXXXXX D598 - Lunch Box Cooler Bag

| Product Colour/s (Please specify product colour/s here) | Product Size<br>245mm W x 315mm H                                                                           | Actual Print Size (Please specify actual print size here) |
|---------------------------------------------------------|-------------------------------------------------------------------------------------------------------------|-----------------------------------------------------------|
| Print colour/s (Please specify print colour/s here)     | Print Method  ☐ Digital Transfer: Front Pocket: 100mm W x 50mm H ☐ Digital Transfer: Back: 100mm W x 90mm H |                                                           |

## ARTWORK (30% approx.)

NEW/REPEAT ORDER/REDO/BACK ORDER

Small details or text, including ® ⊙™, may fill in and not be legible.

Dotted lines will not be printed and are for maximum print guide only.

The fine lines and details in your logo may not be able to be produced clearly.